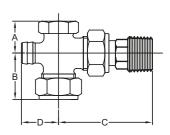

GENERAL SPECIFICATION & TECHNICAL INFORMATION

Euro Lockshield with Drain Off

10/15mm Angle

| Model               | А    | В    | С    | D    |
|---------------------|------|------|------|------|
|                     | (mm) | (mm) | (mm) | (mm) |
| 10/15mm Angle/Drain | 19.0 | 28.0 | 57.0 | 23.0 |

NB: All measurements are nominal.

COMPLETE HEATING SOLUTIONS BROCHURE 01.03.20 EDITION1