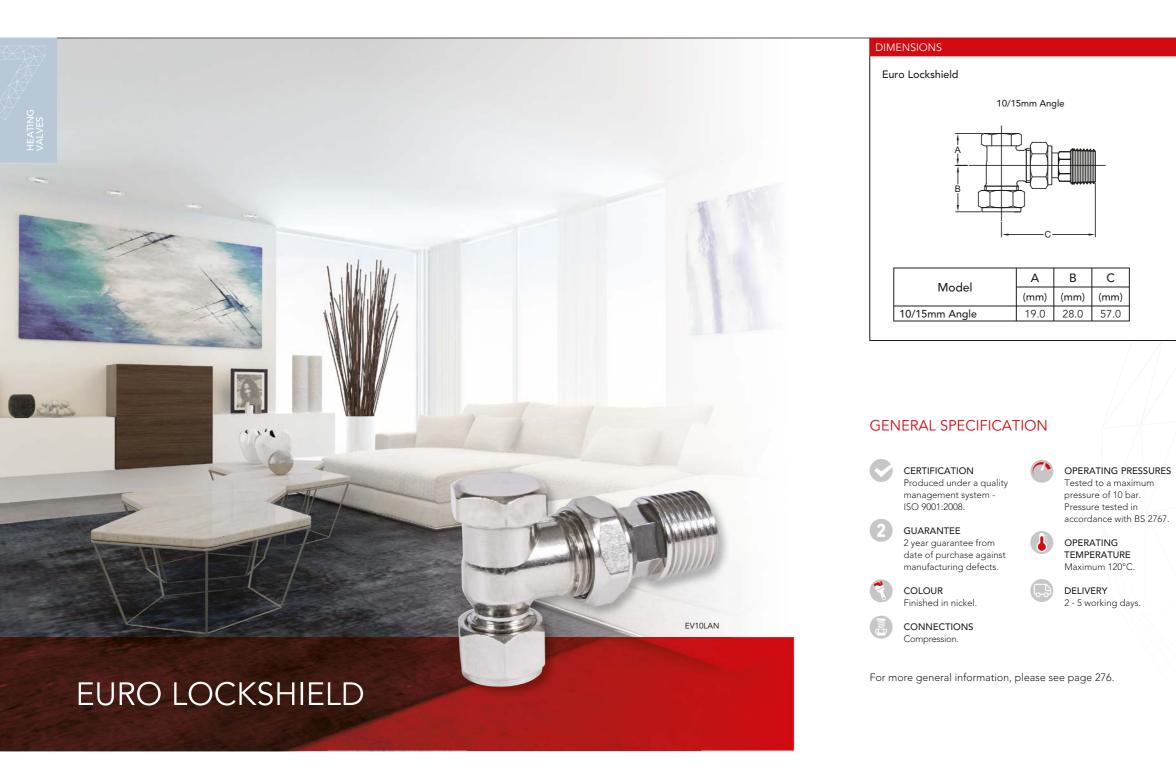

The Euro Lockshield is a lockshield valve designed primarily for TRVs and TRV packs. Lockshield valves help to keep the heating system balanced by controlling the flow of water, ensuring all radiators heat up at the same time. Euro Lockshield valves come in 10mm and 15mm sizes with drain off options available and are finished in nickel.