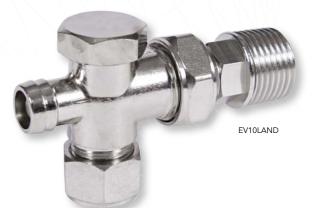

The Euro Lockshield is a lockshield valve designed primarily for TRVs and TRV packs. Lockshield valves help to keep the heating system balanced by controlling the flow of water, ensuring all radiators heat up at the same time. Euro Lockshield valves come in 10mm and 15mm sizes with drain off options available and are finished in nickel.

## EURO LOCKSHIELD

| Description Metal Finish |                            | Minimum<br>Order Qty                                                |  |
|--------------------------|----------------------------|---------------------------------------------------------------------|--|
| Nickel                   | EV10LAN<br>EV10LAND        | 10<br>10                                                            |  |
| Nickel                   |                            |                                                                     |  |
| ngle Nickel              |                            | 10                                                                  |  |
| Nickel                   | EV15LAND                   | 10                                                                  |  |
|                          | Nickel<br>Nickel<br>Nickel | Nickel EV10LAN   Nickel EV10LAND   Nickel EV10LAND   Nickel EV15LAN |  |