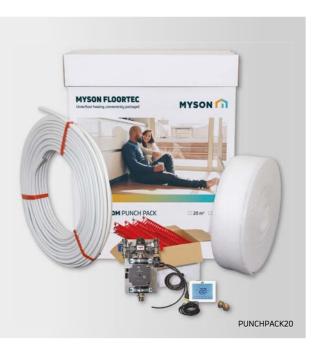

MYSON FLOORTEC's Punch Packs for single rooms are designed for a screeded floor. They include specially selected items to provide unbeatable quality and value and come with MYSON's innovative Tackernails, so are easy to install, and everything you need is in one handy box.

They also come with 16mm multi-layer pipe, our A-rated single zone control unit and a MYSON thermostat complete with floor sensor. They are available in  $20m^2$  and  $40m^2$ pack (based on 200mm spacings). They're a cost effective solution for underfloor heating and backed by MYSON FLOORTEC's technical support and product guarantees.

| Description   | Order Code  |
|---------------|-------------|
| Punch Pack 20 | PUNCHPACK20 |
| Punch Pack 40 | PUNCHPACK40 |