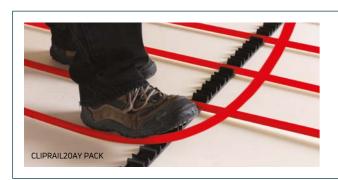

SINGLE ROOM PACKS

200 Complete Heating Solutions March 2024 Complete Heating Solutions March 2024 201

The packs are supplied with everything you need, including 17/2mm PEXcellent5 pipe and a touch screen thermostat.

2 - 5 working days.

| Description                                                      | Order Code   |
|------------------------------------------------------------------|--------------|
| Underfloor Heating Pack - Cliprail 12m <sup>2</sup>              | CLIPRAIL12AY |
| Underfloor Heating Pack - Cliprail 15m <sup>2</sup>              | CLIPRAIL15AY |
| Underfloor Heating Pack - Cliprail 20m <sup>2</sup>              | CLIPRAIL20AY |
| Underfloor Heating Pack - Cliprail 30m <sup>2</sup>              | CLIPRAIL30AY |
| Underfloor Heating Pack - Cliprail 40m <sup>2</sup>              | CLIPRAIL40AY |
| Underfloor Heating Pack - Preformed Plate 12m <sup>2</sup>       | PFP12AY      |
| Underfloor Heating Pack - Preformed Plate 15m <sup>2</sup>       | PFP15AY      |
| Underfloor Heating Pack - Preformed Plate 20m <sup>2</sup>       | PFP20AY      |
| Underfloor Heating Pack - Preformed Plate 25m <sup>2</sup>       | PFP25AY      |
| Underfloor Heating Pack - Preformed Plate 30m <sup>2</sup>       | PFP30AY      |
| Underfloor Heating Pack - Preformed Plate 40m <sup>2</sup>       | PFP40AY      |
| Underfloor Heating Pack - Naked Preformed Plate 12m <sup>2</sup> | NAKEDPFP12AY |
| Underfloor Heating Pack - Naked Preformed Plate 15m <sup>2</sup> | NAKEDPFP15AY |
| Underfloor Heating Pack - Naked Preformed Plate 20m <sup>2</sup> | NAKEDPFP20AY |
| Underfloor Heating Pack - Naked Preformed Plate 25m <sup>2</sup> | NAKEDPFP25AY |
| Underfloor Heating Pack - Naked Preformed Plate 30m <sup>2</sup> | NAKEDPFP30AY |
| Underfloor Heating Pack - Naked Preformed Plate 40m <sup>2</sup> | NAKEDPFP40AY |
| Underfloor Heating Pack - Plated 12m <sup>2</sup>                | PLATED12AY   |
| Underfloor Heating Pack - Plated 15m <sup>2</sup>                | PLATED15AY   |
| Underfloor Heating Pack - Plated 20m <sup>2</sup>                | PLATED20AY   |
| Underfloor Heating Pack - Plated 30m <sup>2</sup>                | PLATED30AY   |
| Underfloor Heating Pack - Plated 40m <sup>2</sup>                | PLATED40AY   |