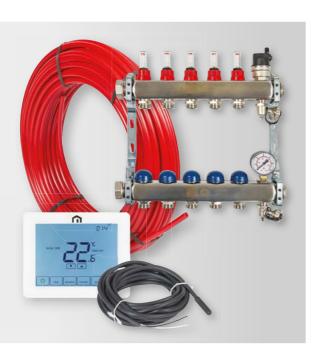

SINGLE ROOM PACKS

200 Complete Heating Solutions March 2024 Complete Heating Solutions March 2024 201

The packs are supplied with everything you need, including 17/2mm PEXcellent5 pipe and a touch screen thermostat.