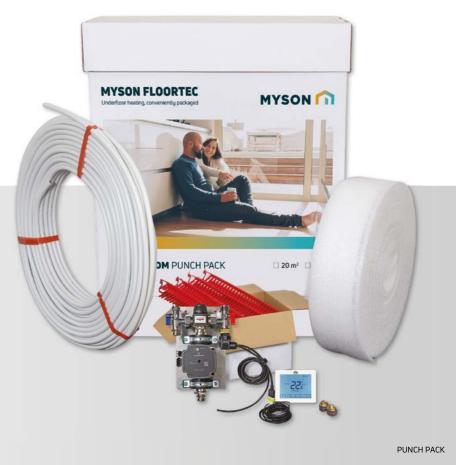

MYSON FLOORTEC's Punch Packs for single rooms are designed for a screeded floor. They include specially selected items to provide unbeatable quality and value and come with MYSON's innovative Tackernails, so are easy to install, and everything you need is in one handy box.

They also come with 16mm multi-layer pipe, our A-rated single zone control unit and a MYSON thermostat complete with floor sensor. They are available in  $20m^2$  and  $40m^2$ pack (based on 200mm spacings). They're a cost effective solution for underfloor heating and backed by MYSON FLOORTEC's technical support and product guarantees.