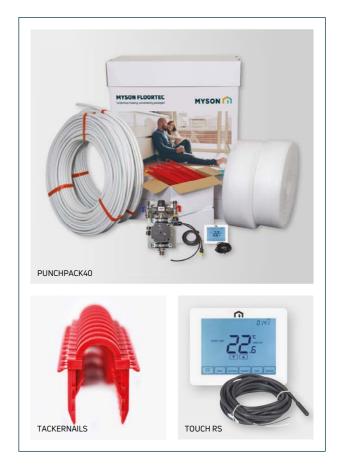

MYSON FLOORTEC's Punch Packs for single rooms are designed for a screeded floor. They include specially selected items to provide unbeatable quality and value and come with MYSON's innovative Tackernails, so are easy to install, and everything you need is in one handy box.

They also come with 16mm multi-layer pipe, our A-rated single zone control unit and a MYSON thermostat complete with floor sensor. They are available in  $20m^2$  and  $40m^2$ pack (based on 200mm spacings). They're a cost effective solution for underfloor heating and backed by MYSON FLOORTEC's technical support and product guarantees.

| Description   | Order Code  |
|---------------|-------------|
| Punch Pack 20 | PUNCHPACK20 |
| Punch Pack 40 | PUNCHPACK40 |